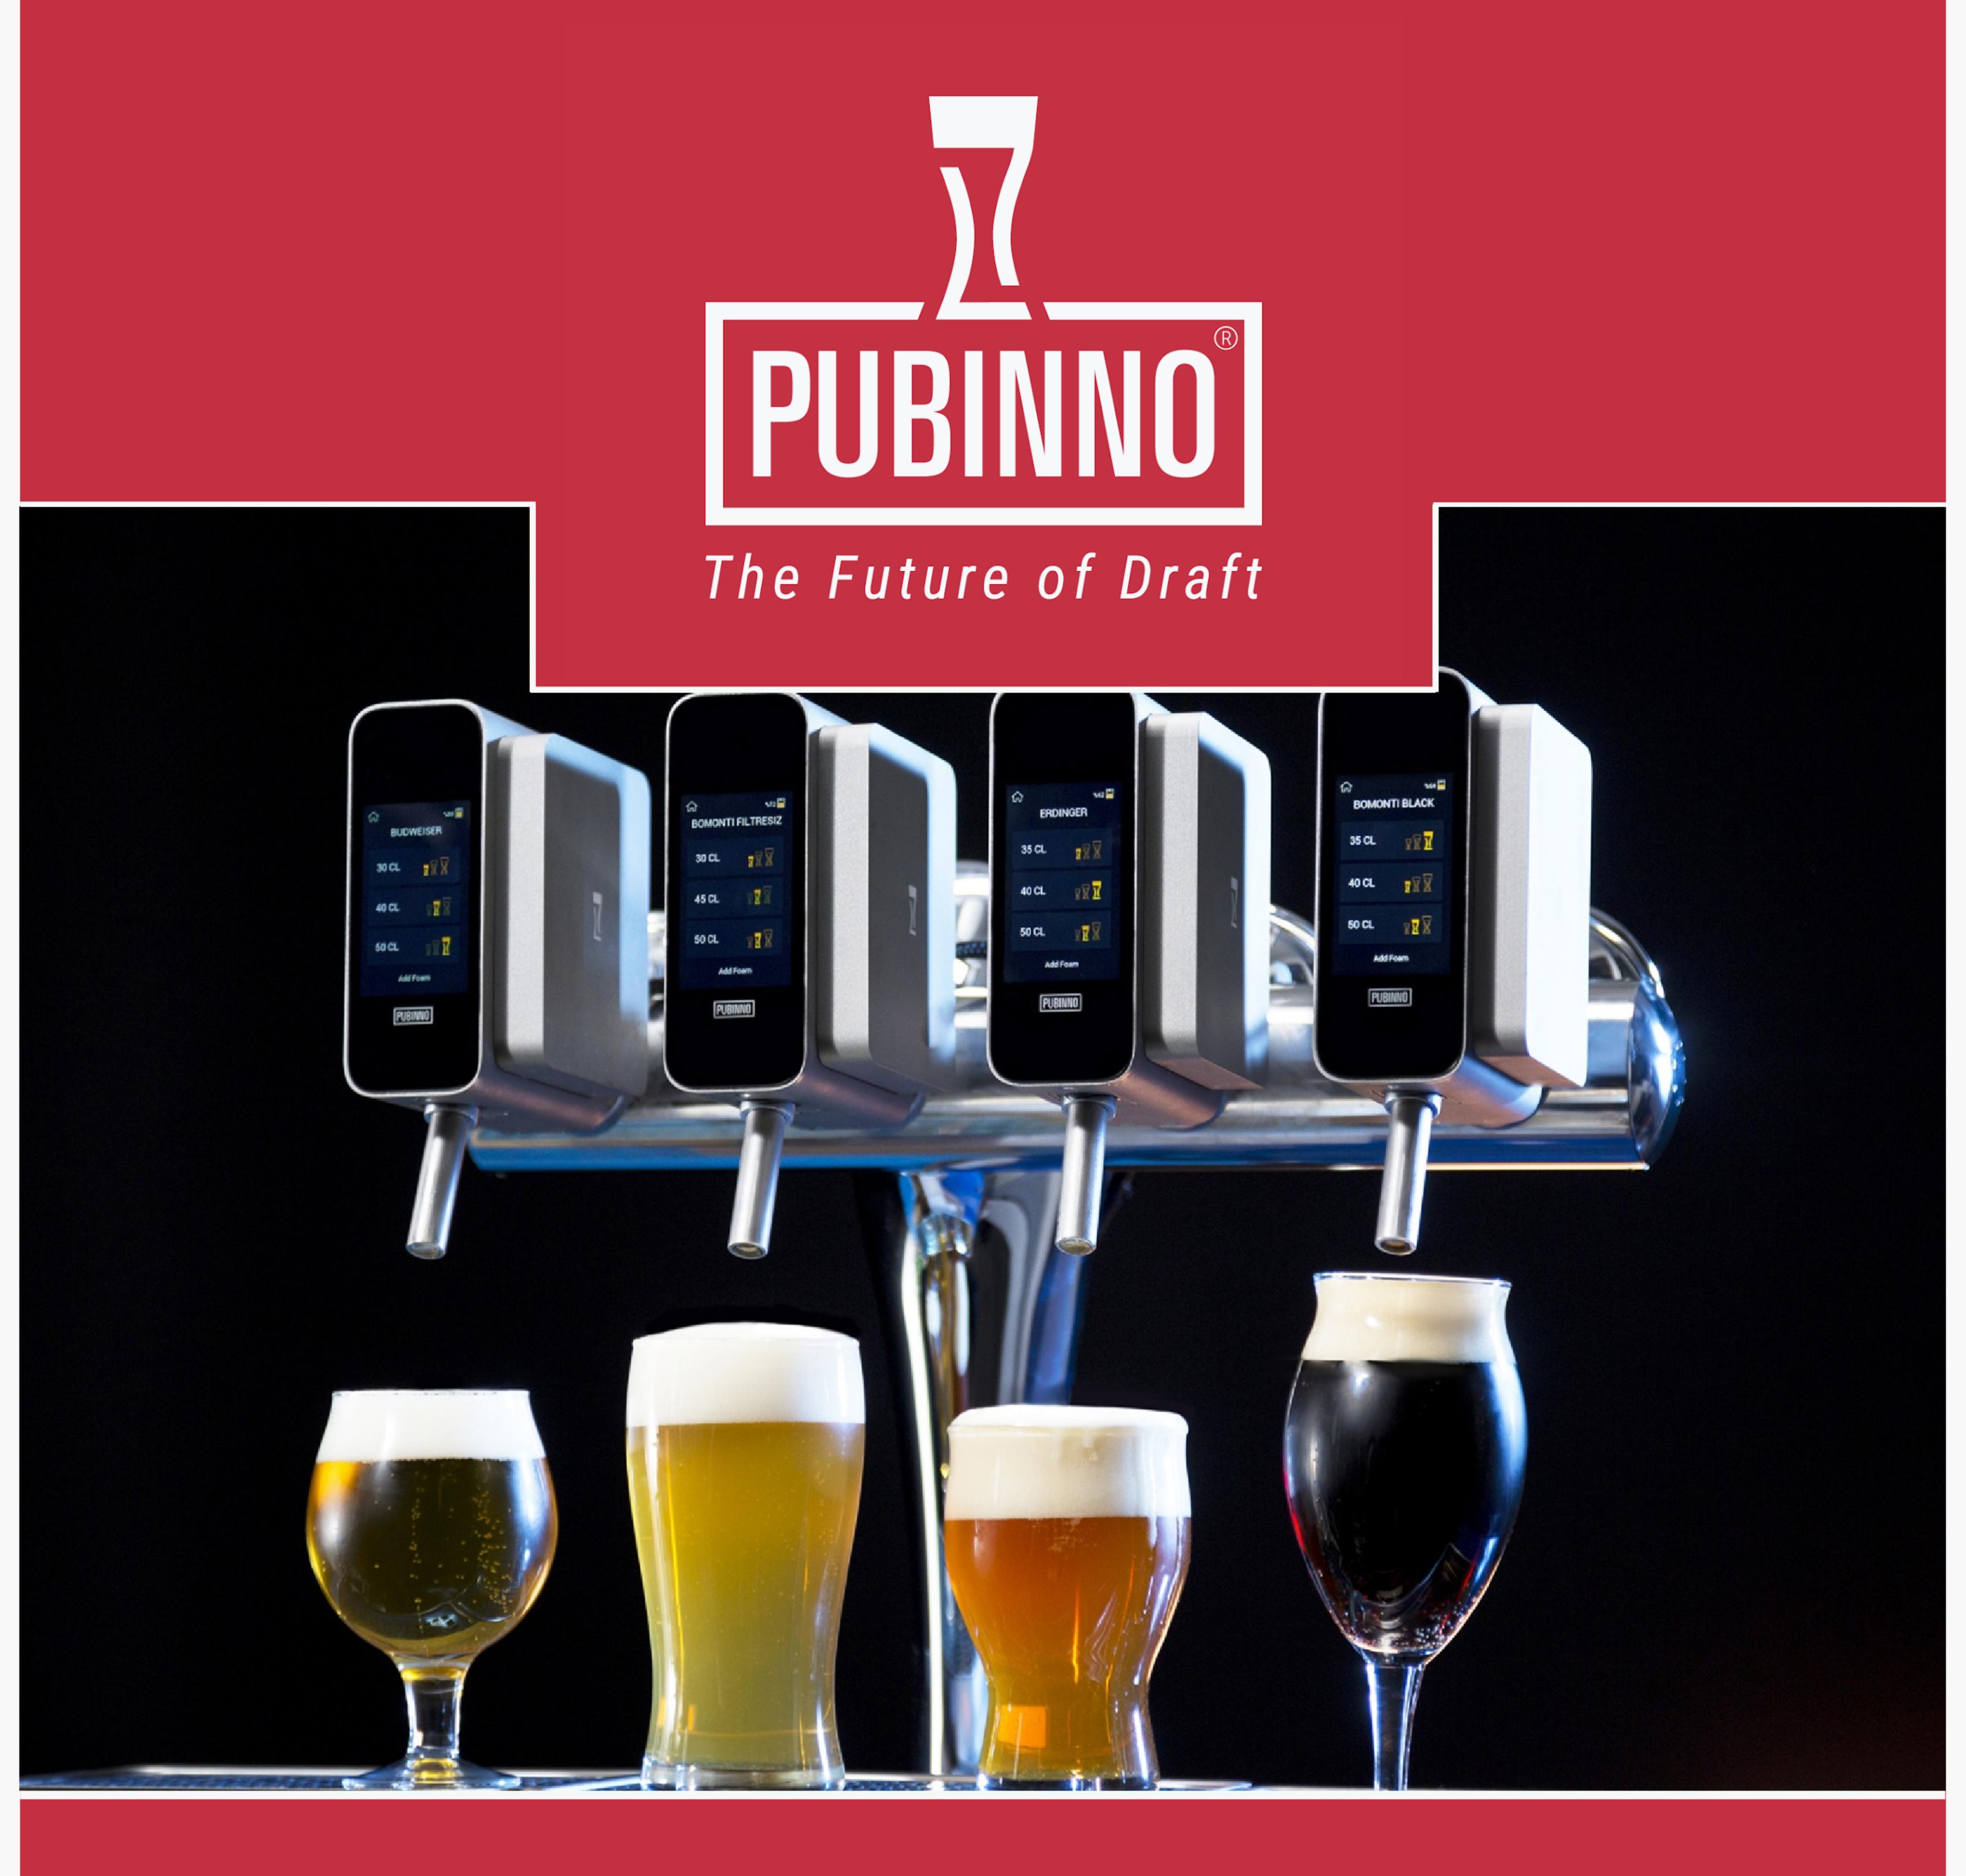

The Future of Draft

Field-tested, reliable, and 2023 World's Best Beverage Technology Innovation Award Winner, our Al-powered Smart Taps are leading draft technology trusted by 2000+ bars, restaurants, and stadiums around the globe. Best part? It quickly and easily retrofits to your current draft system.

 Track every ounce poured through your draft system.

- Sell better, more consistent pints.
- Maximize your keg yield and draft profitability with active flow control and waste management

Bars and restaurants see an average **17% increase** in keg yield after they install Smart Taps. Our goal is **98% keg efficiency** for every customer.

# Efferency

Our Smart Taps maximize keg efficiency in three key ways. Draft beer is one of your most profitable products, and the impact on your bottom line is clear: We can boost your keg yield by up to 20% and empower your staff to pour great draft.