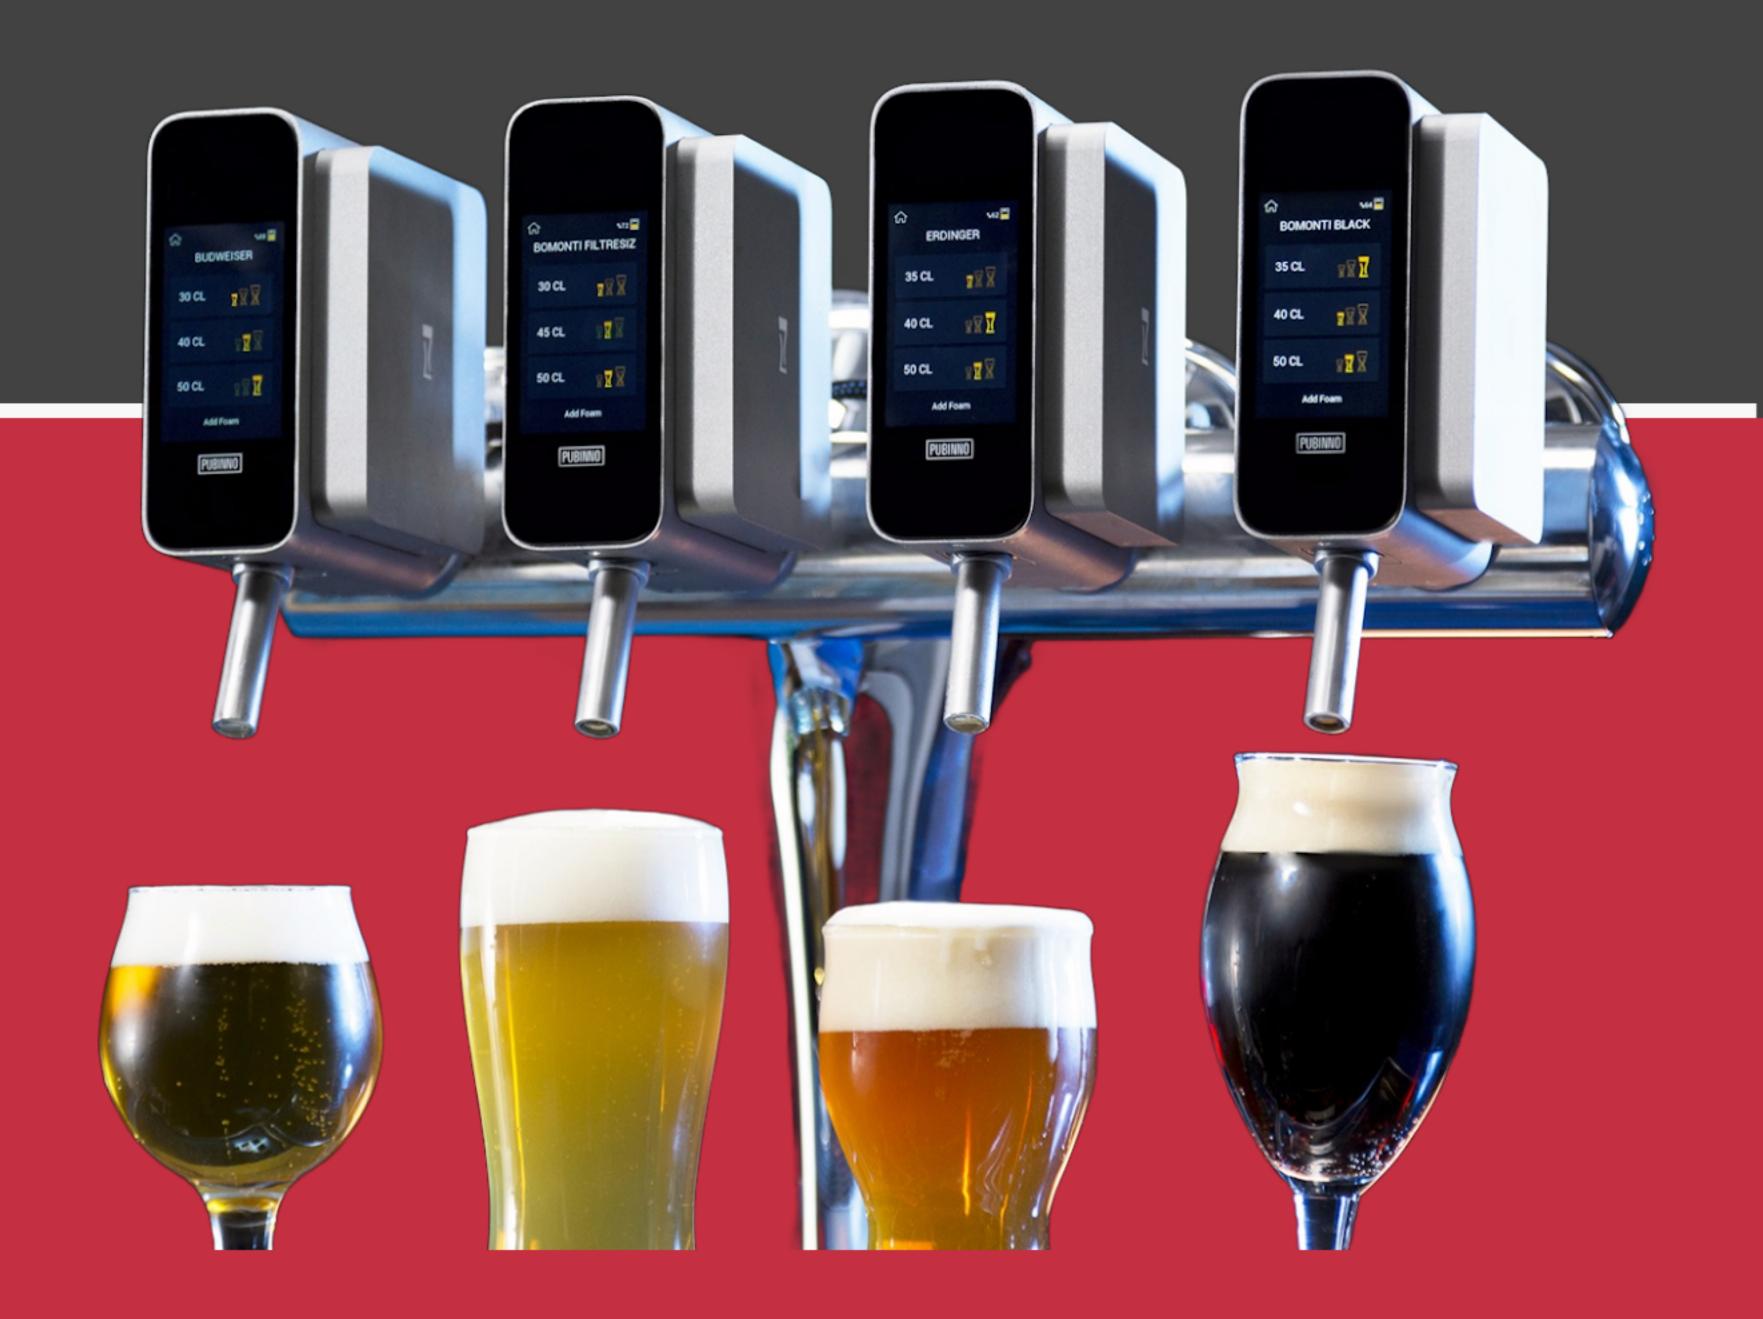

# Pouring

With Pubinno, you and your staff can pour multiple beers at the touch of a button simultaneously, so you get fresh pints in your customer's hands faster, increasing rate of sale, check averages, and decreasing wait times significantly.

## Hands-Free Pouring

Get high-quality, waste-free draft beer into your guests hands quickly and efficiently with Hands-Free Mode. This allows your staff to pour multiple beers at the same, freeing them up for other tasks the same time the beer is pouring. This feature significantly increases productivity on your current draft system.

# **Customized Foam Settings**

Our taps will add the perfect amount of creamy, aromatic foam to the beer automatically, increasing the visual quality and aromatic quality of the beer. You can also freshen up a pint with a quick