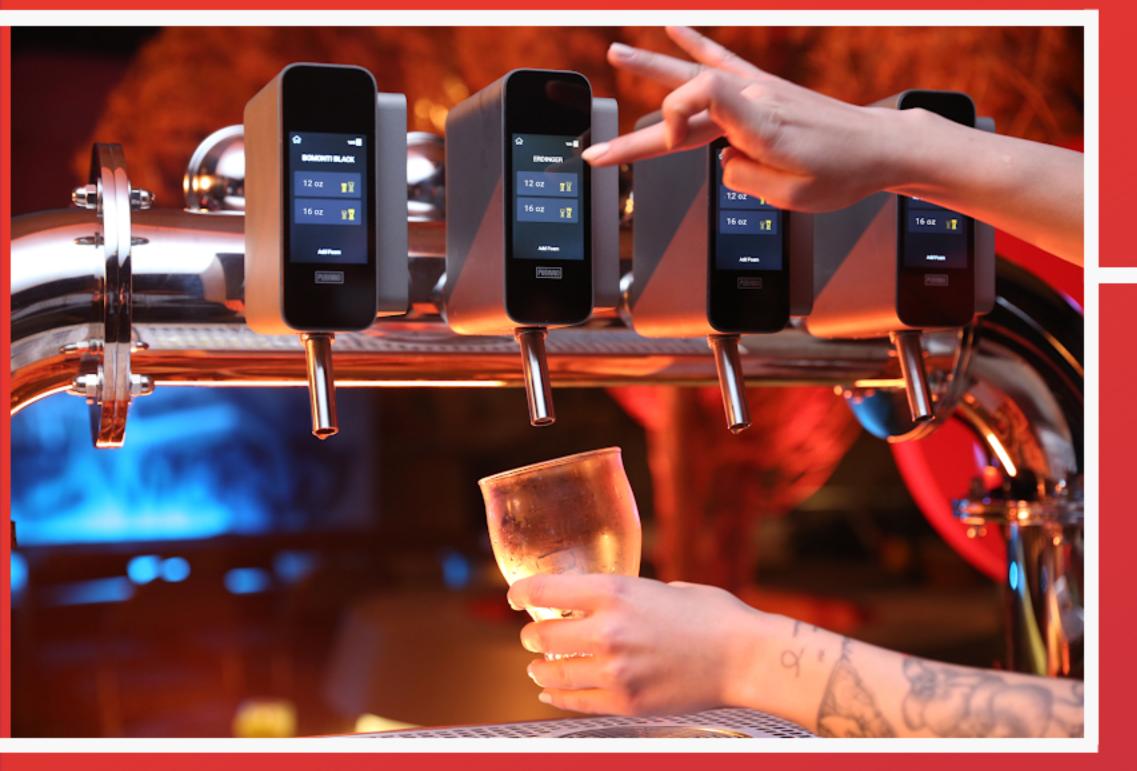

# Pouring

With Pubinno, you and your staff can pour multiple beers at the touch of a button simultaneously, so you get fresh pints in your customer's hands faster, increasing rate of sale, check averages, and decreasing wait times significantly.

## Hands-Free Pouring

Get high-quality, waste-free draft beer into your guests hands quickly and efficiently with Hands-Free Mode. This allows your staff to pour multiple beers at the same, freeing them up for other tasks the same time the beer is pouring. This feature significantly increases productivity on your current draft system.

### Self-Payment

Customers can pay directly on the Smart Taps using Apple Pay, Google Pay, and more! Scan, pay, and pour. Imagine how easy this would be for your customers to get perfect pints at the touch of a button without having to significantly change your current draft system.