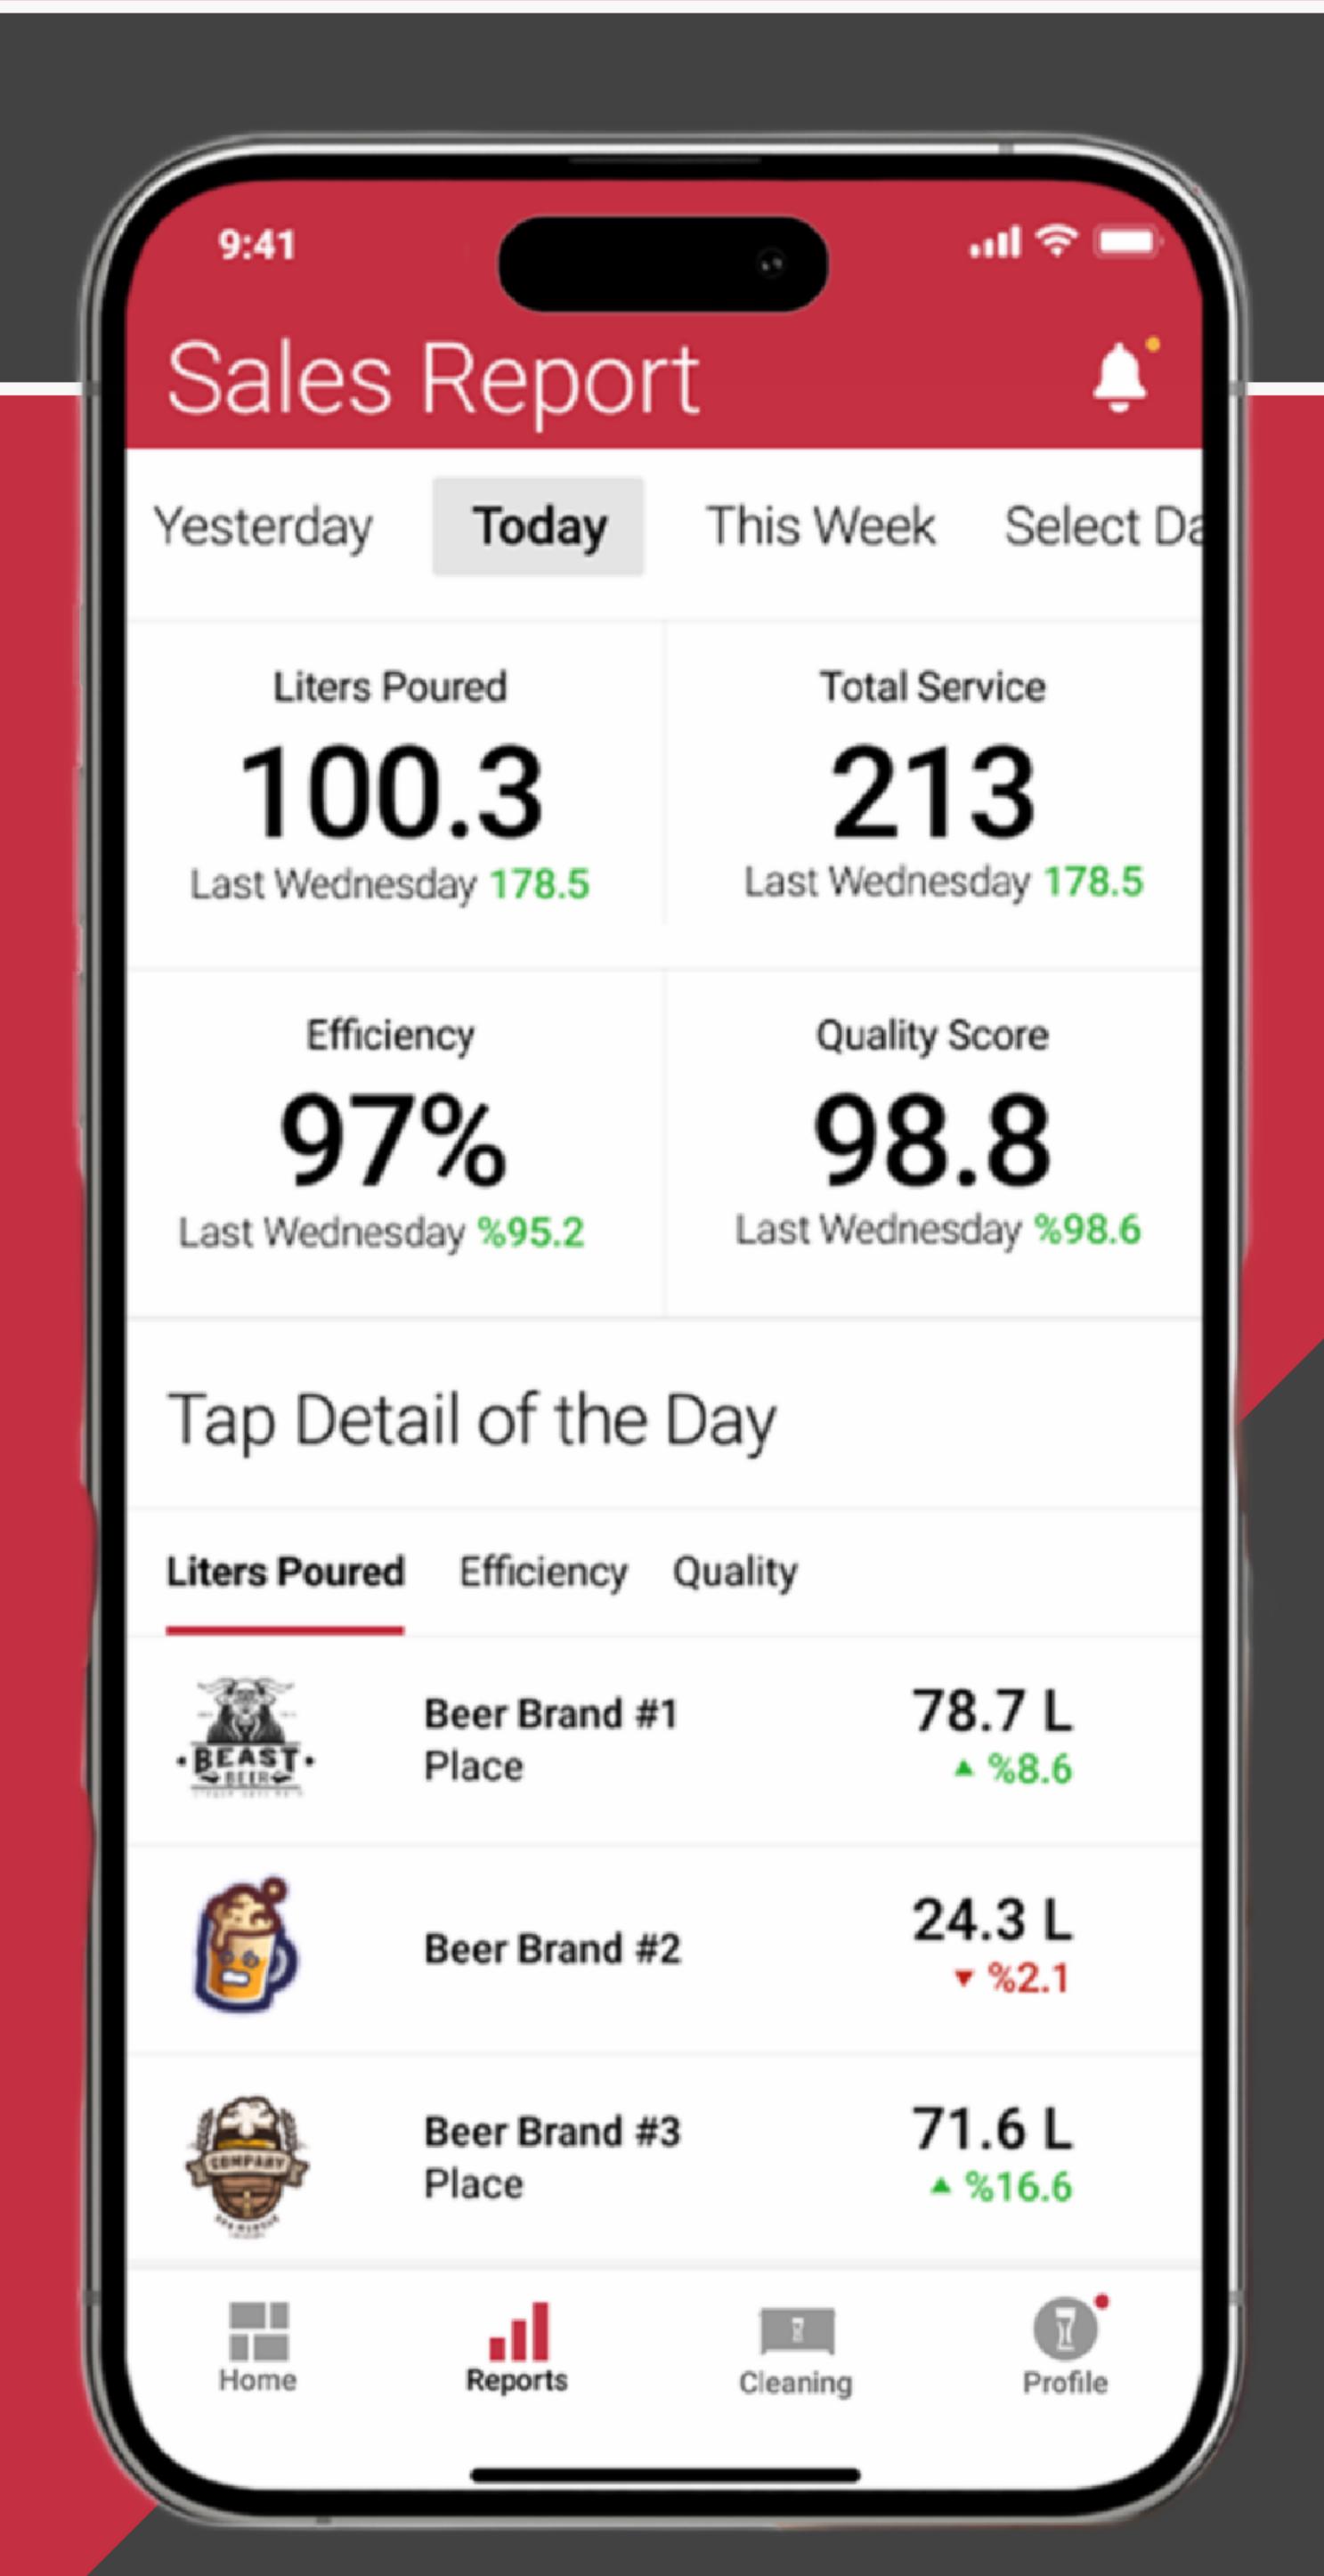

# hello@pubinno.com | pubinno.com

Bring it all together with the **Pubinno Pro App**, giving you quick access to your draft data, system functionality, system alerts, and updates. Easy reporting lets you see exactly where every ounce of your beer went.

# • Easy-to-use & Real Time

- Notifications and Alerts
- Brand-based Insights

The user-friendly Pubinno Pro App provides real-time data on the beer you sell, with the ability to track KPIs, sales, rush hours, etc. The app also gives you automatic temperature, pressure, and keg freshness alerts, keeping you one step ahead of draft issues that will interrupt your service and cost you money.