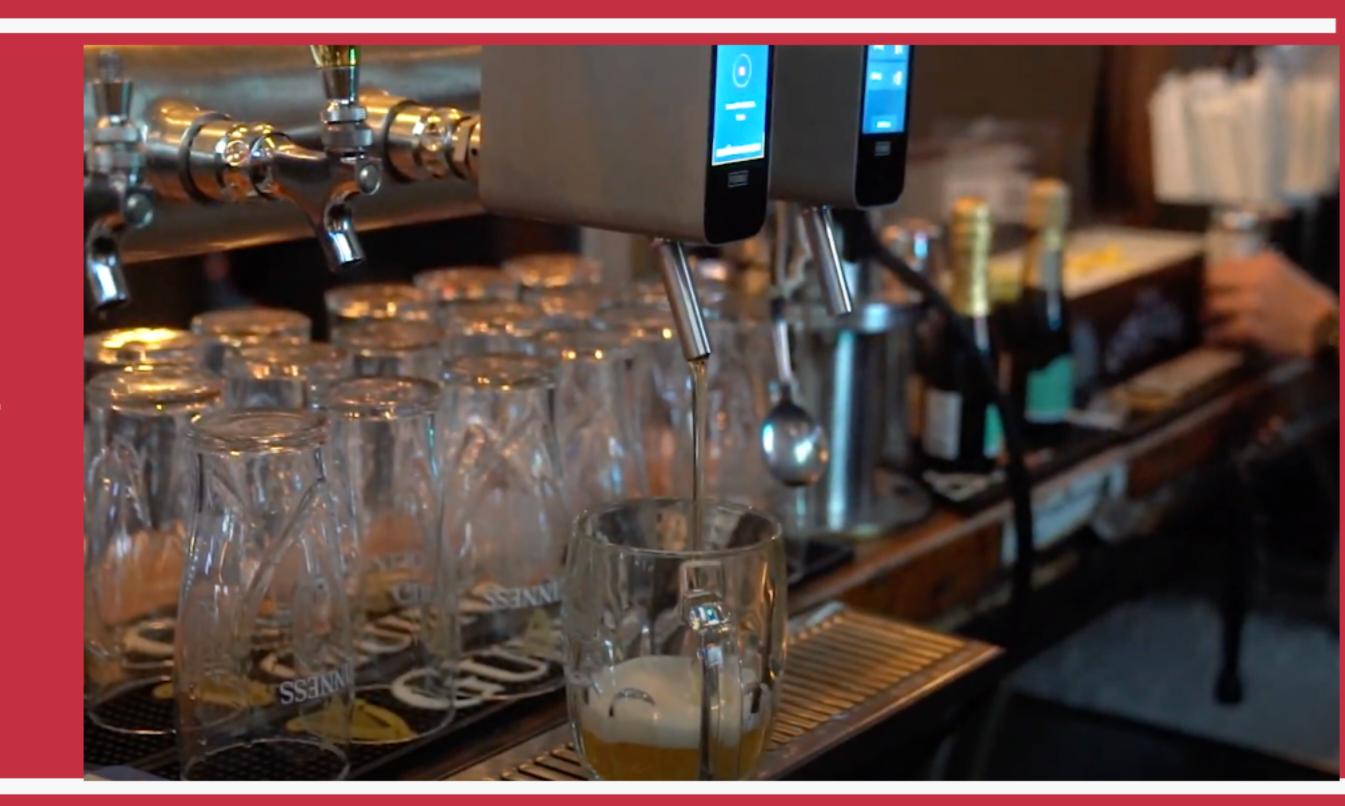

# Pouring

With Pubinno, you and your staff can pour multiple beers at the touch of a button simultaneously, so you get fresh pints in your customer's hands faster, increasing rate of sale, check averages, and decreasing wait times significantly.

## Hands-Free Pouring

Get high-quality, waste-free draft beer into your guests hands quickly and efficiently with Hands-Free Mode. This allows your staff to pour multiple beers at the same, freeing them up for other tasks the same time the beer is pouring. This feature significantly increases productivity on your current draft system.