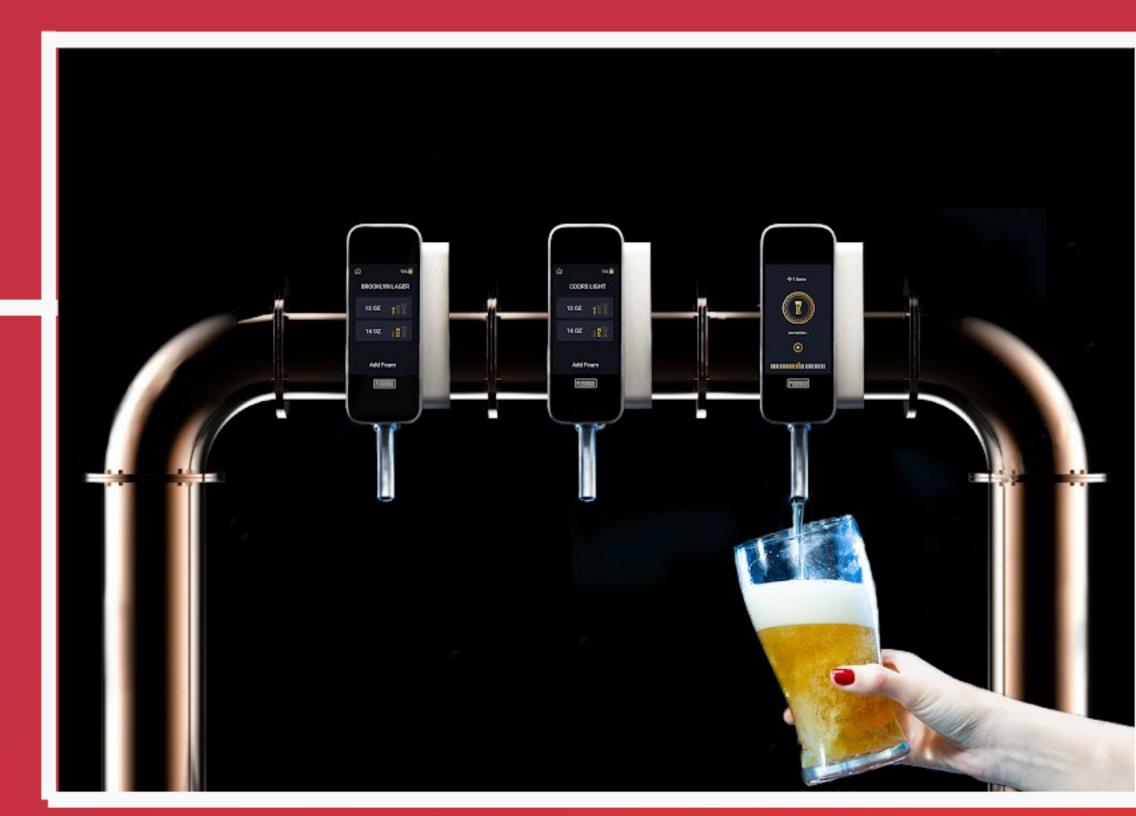

 Track every ounce poured through your draft system.

- Sell better, more consistent pints.
- Maximize your keg yield and draft profitability with active flow control and waste management

Bars and restaurants see an average **17% increase** in keg yield after they install Smart Taps. Our goal is **98% keg efficiency** for every customer.

# Efferency

Our Smart Taps maximize keg efficiency in three key ways. Draft beer is one of your most profitable products, and the impact on your bottom line is clear: We can boost your keg yield by up to 20% and empower your staff to pour great draft.