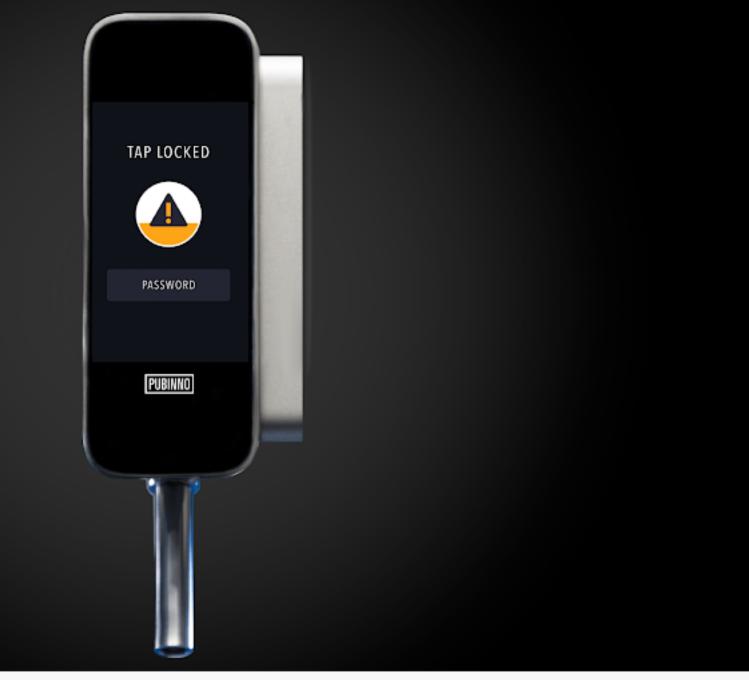

# Tap Locking

Lock any or all of your Smart Taps at the touch of a button with Tap Locking. No more uncoupling kegs or manually locking taps when it's time to stop service, open your Pubinno App and simply lock the tap at the touch of a button.