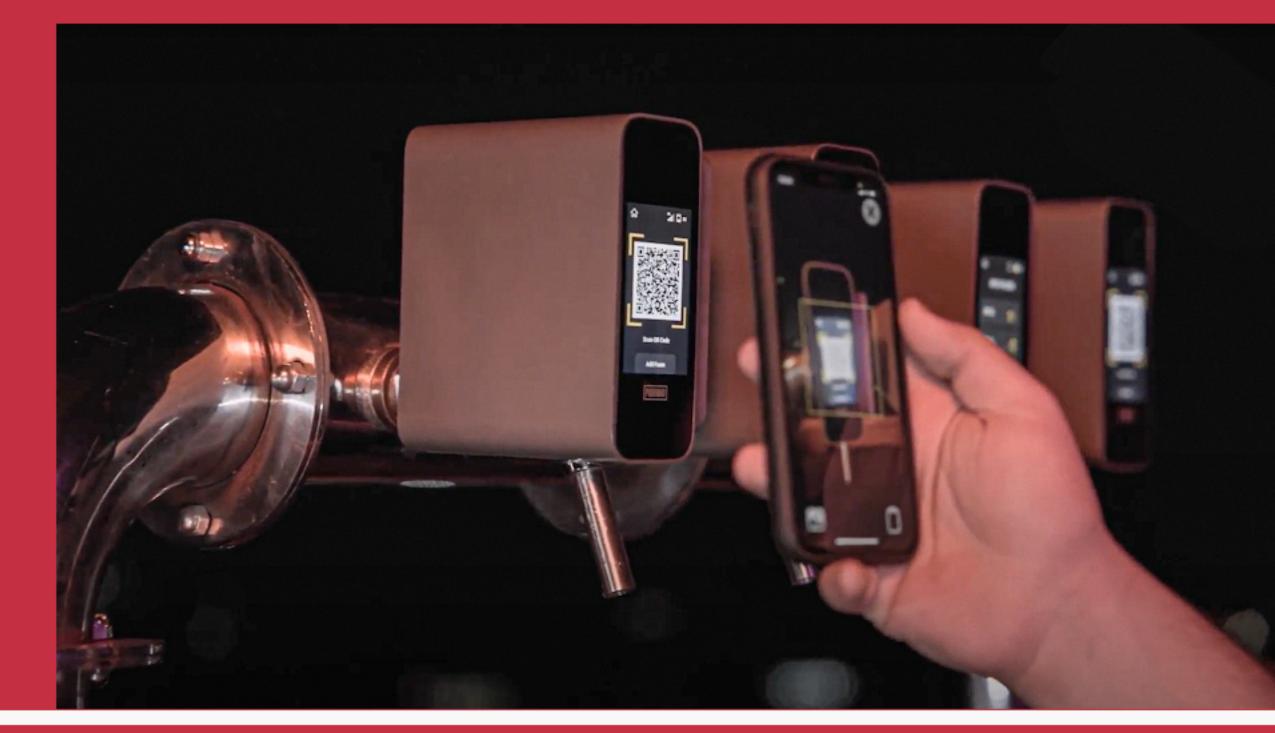

### Self-Payment

Customers can pay directly on the Smart Taps using Apple Pay, Google Pay, and more! Scan, pay, and pour. Imagine how easy this would be for your customers to get perfect pints at the touch of a button without having to significantly change your current draft system.